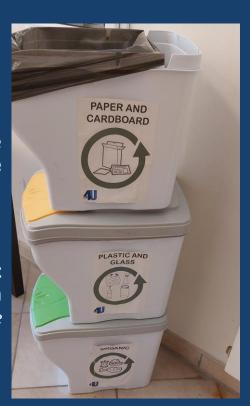

#### **INSIDE FLATS**

- BINS have different colors
- You have to refer to the signs written above the bins
- Keep in mind that plastic need to be separate from glass (signs on bins need to be corrected)

#### **OUTSIDE FLATS**

SAME WASTE FRACTIONS & BIN COLORS!