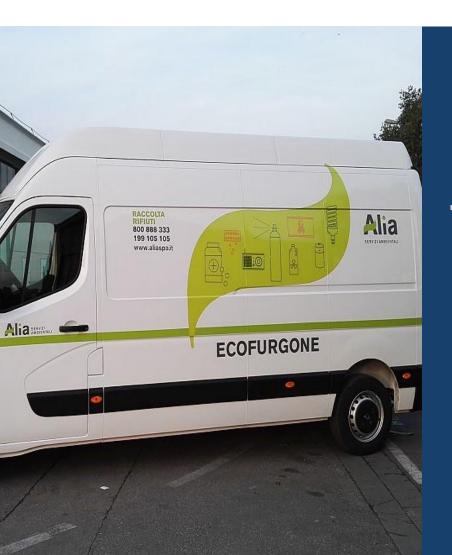

# SPECIAL WASTE COLLECTION

# **ECO-FURGONI**

BATTERIES

LIGHT BULBS

**EXPIRED MEDICINES** 

**USED OIL** (frying oil, pickling oil)

**SPRAY CANS** (hair spray, deodorant)

## **ECO-FURGONI – WHERE & WHEN**

PAB

Piazza delle Cure

WHEN:

WHERE:

Tuesday and Saturday

9am - 12pm

PDM

Pian di Mugnone, Piazza della Repubblica

every Thursday 8am – 12pm

LINK: <a href="https://www.aliaserviziambientali.it/ecocentri/ecotappe-ed-ecofurgoni/">https://www.aliaserviziambientali.it/ecocentri/ecotappe-ed-ecofurgoni/</a>