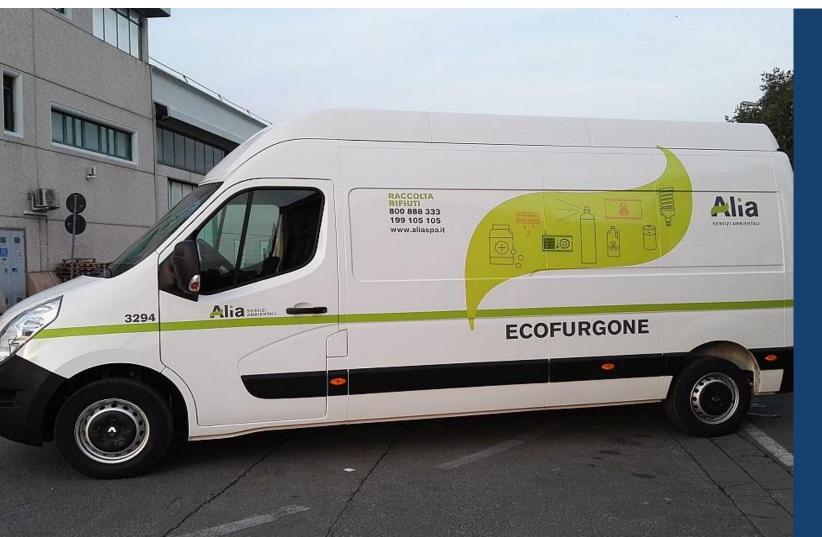

# SPECIAL WASTE COLLECTION

# **ECO-FURGONI**

BATTERIES

LIGHT BULBS

**EXPIRED MEDICINES** 

**USED OIL** (frying oil, pickling oil)

**SPRAY CANS** (hair spray, deodorant)

## **ECO-FURGONI – WHERE & WHEN**

PAB

Piazza delle Cure

WHEN:

WHERE:

Tuesday and Saturday

9am - 12pm

PDM

Pian di Mugnone, Piazza della Repubblica

every Thursday 8am – 12pm

LINK: <a href="https://www.aliaserviziambientali.it/ecocentri/ecotappe-ed-ecofurgoni/">https://www.aliaserviziambientali.it/ecocentri/ecotappe-ed-ecofurgoni/</a>